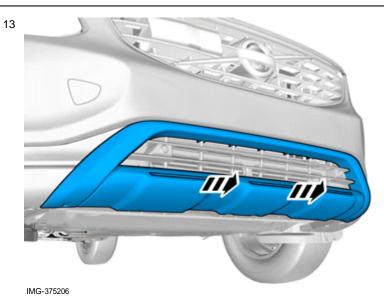

16

IMG-375208

Install the clips as illustrated.

Fold the protective film forward

Bumper bar, front bumper- 31359353 - V1.1

Volvo Car Corporation Gothenburg, Sweden

IMG-375162