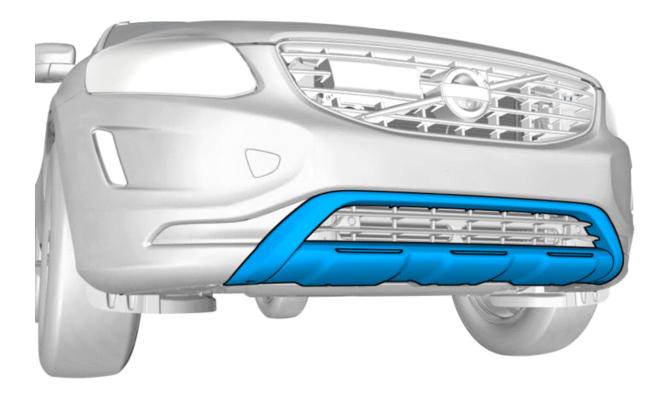

# Bumper bar, front bumper

IMG-375145

Volvo Car Corporation Gothenburg, Sweden

| Materials   |             |
|-------------|-------------|
| Designation | Part number |
| Isopropanol | 1161721     |

IMG-375166