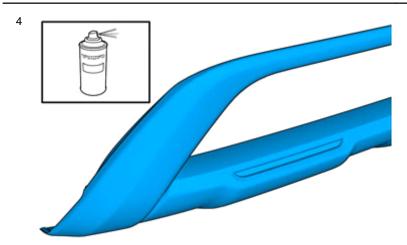

### Caution!

First the paint must dry after painting.

Clean the surface.

Use: 1161721, Isopropanol

IMG-377450

6

Remove the protective film.

x3