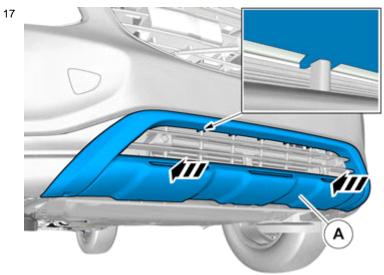

16

IMG-375208

Install the clips as illustrated.

Fold the protective film forward

Bumper bar, front bumper- 31359353 - V1.1

Volvo Car Corporation Gothenburg, Sweden

IMG-375162