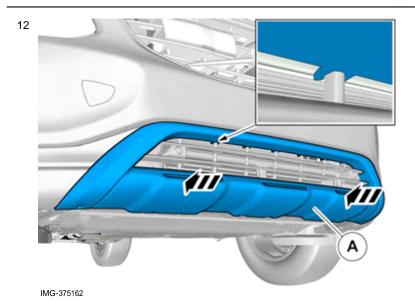

16

IMG-375208

Install the clips as illustrated.

Fold the protective film forward

Bumper bar, front bumper- 31359353 - V1.1

Volvo Car Corporation Gothenburg, Sweden

IMG-375162