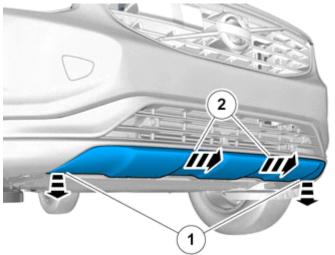

### **Accessory installation**

Volvo Car Corporation Gothenburg, Sweden

11

Remove the protective film.

IMG-375204

© Volvo Car Corporation

Volvo Car Corporation Gothenburg, Sweden

5mm Ø 8mm Drill the holes.