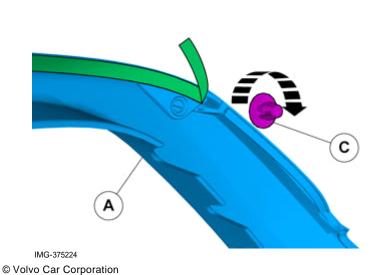

16

IMG-375208

Install the clips as illustrated.

Fold the protective film forward

Bumper bar, front bumper- 31359353 - V1.1

Volvo Car Corporation Gothenburg, Sweden

IMG-375162