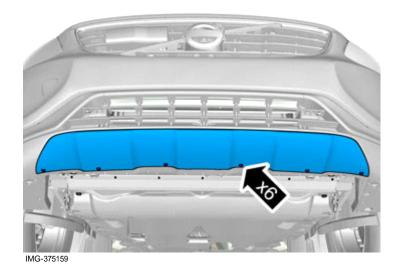

#### Removal

8

Remove the screws.

Volvo Car Corporation Gothenburg, Sweden

Remove the panel.

IMG-375160