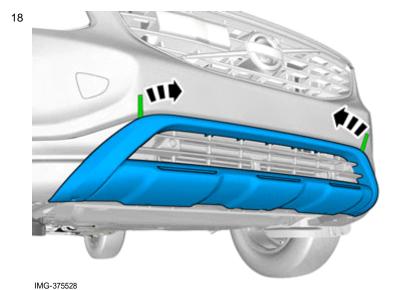

#### Hint

Press and apply pressure to the part over the tape for at least 20 seconds.

Volvo Car Corporation Gothenburg, Sweden

19

Install the screws.

Note position of components.

© Volvo Car Corporation

Bumper bar, front bumper- 31359353 - V1.1