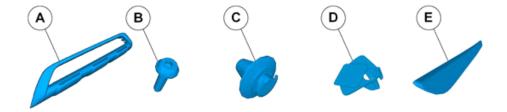

#### Note

This colour chart displays (in colour print and electronic version) the importance of the different colours used in the images of the method steps.

- 1. Used for focused component, the component with which you will do something.
- Used as extra colors when you need to show or differentiate additional parts.
- 3. Used for attachments that are to be removed/installed. May be screws, clips, connectors, etc.
- 4. Used when the component is not fully removed from the vehicle but only hung to the side.
- 5. Used for standard tools and special tools.
- Used when the component is not fully removed from the vehicle but only hung to the side.