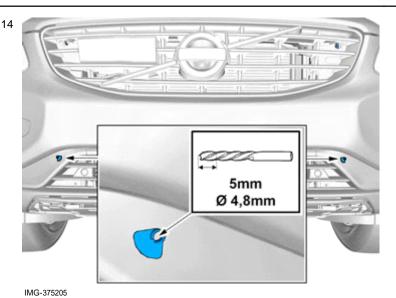

### **Accessory installation**

Volvo Car Corporation Gothenburg, Sweden

11

Remove the protective film.

IMG-375204

© Volvo Car Corporation

Volvo Car Corporation Gothenburg, Sweden

5mm Ø 8mm Drill the holes.