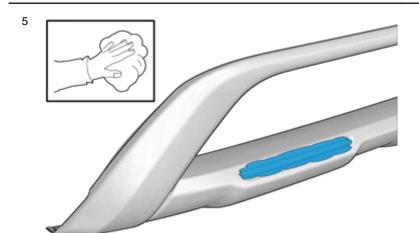

### Caution!

First the paint must dry after painting.

Clean the surface.

Use: 1161721, Isopropanol

IMG-377450

6

Remove the protective film.

x3